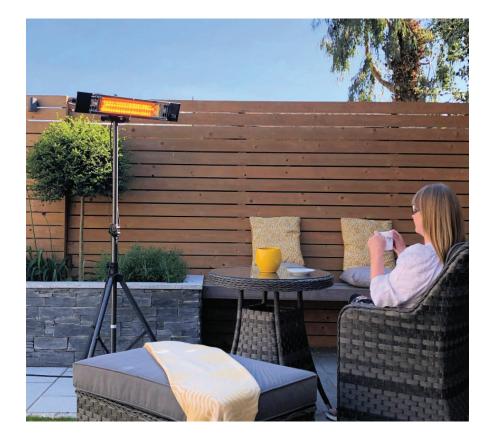

The Alfresco Portable Outdoor Heater is the energy efficient option to portable heatng. It can be set up in minutes, at just 1800watts, costs £0.30p per hour to run and is the environmentally friendly option

## **Product Features**

- Modern Discreet Design
- Low Glare Element
- Parabolic Reflector for Even Spread of Heat
- 1800W Energy Efficient
- Costs £0.30p per Hour to run
- Power Switch to turn On/Off
- Wired with 4M Power Lead and 13A Plug
- Tripod Sturdy and Portable
- Easy to Assemble
- Mounting height 1.8M
- IP55 Waterproof

## **Technical Details**

| Power W                      | 1800       |  |
|------------------------------|------------|--|
| Voltage (V)                  | 230        |  |
| Frequency (Hz)               | 50         |  |
| Amps                         | 7.8        |  |
| Dimensions<br>(H x W x D) mm | 830x120x38 |  |
| Weight (kg)                  | 1.7kg      |  |
| IP Protection                | IP55       |  |
|                              |            |  |